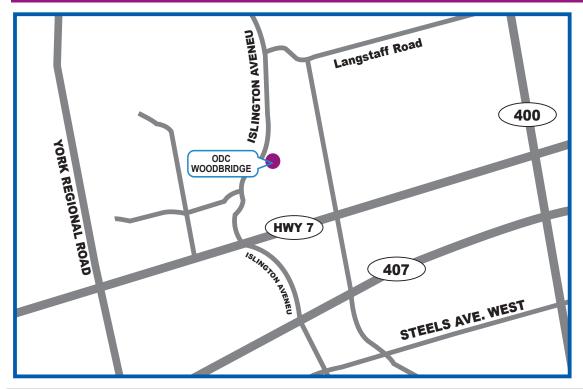

**ODC-WOODBRIDGE** 

## THISTLEWOOD DIAGNOSTIC CENTER 8077 Islington Avenue, Suite 110 Woodbridge, Ontario L4L 7X7

905-856-7061 Fax: 905-856-7062 odcwoodbridge@gmail.com

WHEELCHAIR ACCESIBLE

FEMALE TECHNOLOGISTS

**AVAILABLE** 